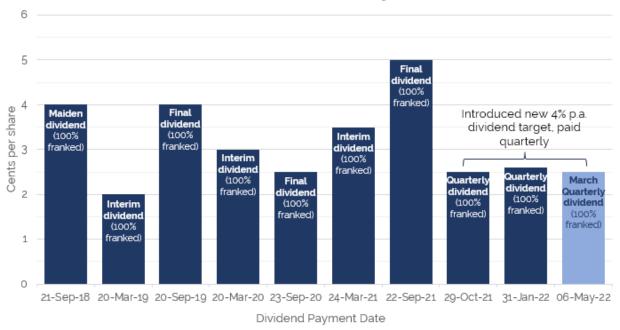

## Spheria Emerging Companies Limited (ASX: SEC) announces quarterly fully franked dividend of 2.5 cents per share

The Board of SEC has resolved to pay a quarterly dividend for the period ended 31 March 2022 of 2.5 cents per share, which will be payable on 6 May 2022. The dividend will be fully franked at the corporate tax rate of 30%.

The payment of the dividend is consistent with the intention to pay dividends on a quarterly basis, at a level of 1% of post-tax NTA at the end of each calendar quarter, subject to available profits, cash flow and franking credits.

Details of the dividend are as follows:

Amount: 2.5 cents per share

Ex – Dividend Date: 14 April 2022

Dividend Record Date: 19 April 2022

Dividend Payment Date: 6 May 2022

The total dividends since the Company's IPO in December 2017 will be 31.6 cents per share after payment of this dividend.

## **SEC Dividend History**

The Board will continue to monitor the Company's dividend policy based on prevailing market conditions.

Authorised by:

Calvin Kwok
Company Secretary