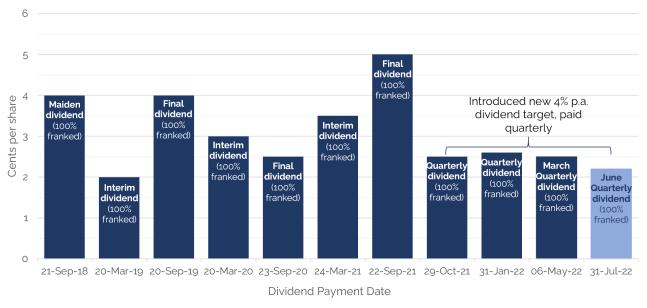

## Spheria Emerging Companies Limited (ASX: SEC) announces quarterly fully franked dividend of 2.2 cents per share

The Board of SEC has resolved to pay a quarterly dividend for the period ended 30 June 2022 of 2.2 cents per share, which will be payable on 29 July 2022. The dividend will be fully franked at the corporate tax rate of 30%.

The payment of the dividend is consistent with the intention to pay dividends on a quarterly basis, at a level of 1% of post-tax net tangible assets (NTA) at the end of each calendar quarter, subject to available profits, cash flow and franking credits. The quarterly dividend has been calculated based on the Company's post-tax NTA as at 30 June 2022 of \$2.151 per share, multiplied by 1%, giving rise to a fully franked dividend of 2.2 cents. The 30 June 2022 post-tax NTA was impacted by the significant market decline over the quarter, which in turn reduced the quarterly dividend compared to previous quarters.

Together with the previous quarterly dividends for the September 2021, December 2021 and March 2022 quarters, a total of 9.8 cents in fully franked dividends will have been paid by the Company. The DRP will continue to be available so that shareholders have the alternative to reinvest their quarterly dividend, or to receive it as cash."

## **SEC Dividend History**

The Board will continue to monitor the Company's dividend policy based on prevailing market conditions.

This announcement is authorised by the Board of Directors.